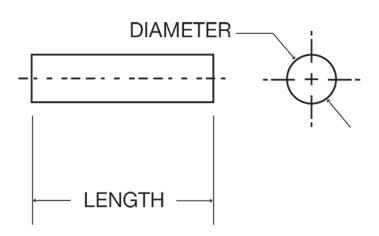

## **Specifications**

| Model            | SP-29                    |
|------------------|--------------------------|
| Outside Diameter | .0926/.0934"             |
| Length           | .745/.755"               |
| Material         | Unpolished/Sapphire Rods |